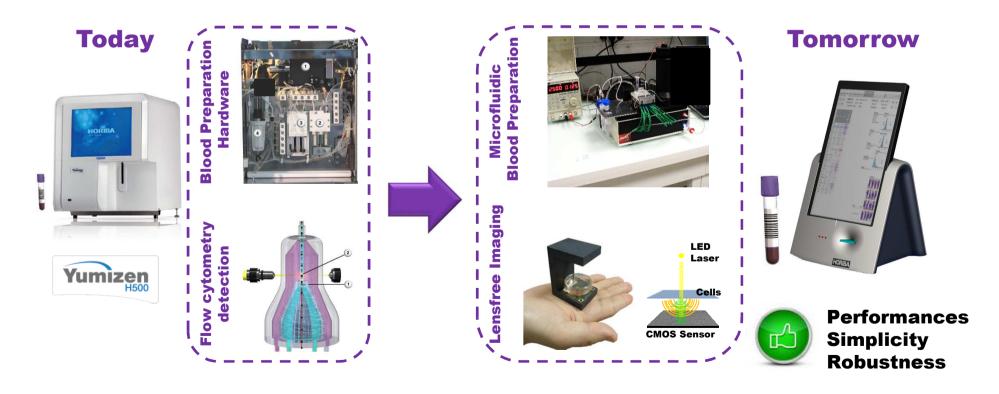

# Towards an hematological POCT...

## **CEA/ HORIBA Joint Lab project**

Our conception philosophy: POCT based on simple and smart technologies to achieve core lab instrument performances

# **CEA/HORIBA Lensfree developments**

Image reconstruction algorithm

**Blood sample** preparation

Cell counting and indentification algorithms

Medical

Performances evaluation

MiniLab instrument

POCT instrument

# **CEA/HORIBA Microfluidic developments**

## **OUR VISION**

**HORIBA**